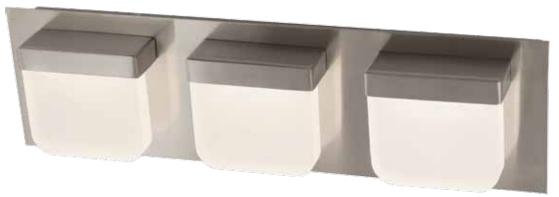

## 1254-33 Brushed Nickel

Smooth White Acrylic Diffuser  $25\text{"W} \times 5\frac{1}{4}\text{"H} \times 2\frac{1}{2}\text{"E}$ 20W LED 1000 lumens 3000K 120V, CRI >80 Non-dimmable Energy Efficient LED

- ⊗ **Damp Location**
- American Disability Act Compliant
- **Mount Up or Down**
- Light Source Included
- 5 Years / 50,000 Hours

Mounts Up and Down