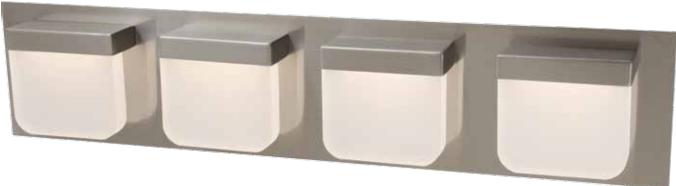

## 1253-33 Brushed Nickel

Smooth White Acrylic Diffuser 19"W × 51/4"H × 21/2"E 15W LED 750 lumens 3000K 120V, CRI >80 Non-dimmable Energy Efficient LED

- Damp Location
- American Disability Act Compliant
- **Mount Up or Down**
- Light Source Included
- 5 Years / 50,000 Hours