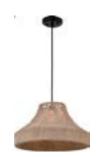

1564-70

1-Light PENDANT

| Style                           | Hemp Rope          |
|---------------------------------|--------------------|
| Type of Lighting                | Indoor             |
| Overall Height (in.)            | 130                |
| Height (in.)                    | 10                 |
| Width (in.)                     | 16                 |
| Finish                          | Black<br>Hemp Rope |
| Main Material                   | Hemp Rope          |
| Installation Location           | Dry Location       |
| Light #                         | 1                  |
| Watts per Light (W)             | 60                 |
| Total Wattage (W)               | 60                 |
| Light Bulb(s) Included?         | No                 |
| Recommended Light Bulb Shape    | A19                |
| Dimmable?                       | Yes                |
| Socket Base                     | Med. (E26)         |
| Voltage (Volts)                 | 120                |
| Shade Height (in.)              | 9 1/2              |
| Shade Width (in.)               | 16                 |
| Light Direction                 | Down               |
| Downrods Included?              | No                 |
| Sloped Ceiling Swivel Included? | No                 |
| Cord Length (ft.)               | 10                 |
| Cord Color                      | Black              |
| Mounting Deck Height (in.)      | 1                  |
| Mounting Deck Width (in.)       | 4 3/4              |
| Mounting Deck Shape             | Round              |
| Safety Ratings                  | ETL                |