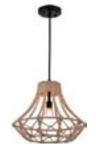

| Style                           | Hemp Rope          |
|---------------------------------|--------------------|
| Type of Lighting                | Indoor             |
| Overall Height (in.)            | 133                |
| Height (in.)                    | 12                 |
| Width (in.)                     | 14 1/4             |
| Finish                          | Black<br>Hemp Rope |
| Main Material                   | Hemp Rope          |
| Installation Location           | Dry Location       |
| Light #                         | 1                  |
| Watts per Light (W)             | 60                 |
| Total Wattage (W)               | 60                 |
| Light Bulb(s) Included?         | No                 |
| Recommended Light Bulb Shape    | A19                |
| Dimmable?                       | Yes                |
| Socket Base                     | Med. (E26)         |
| Voltage (Volts)                 | 120                |
| Shade Height (in.)              | 11 1/2             |
| Shade Width (in.)               | 14 1/4             |
| Light Direction                 | Down               |
| Downrods Included?              | No                 |
| Sloped Ceiling Swivel Included? | No                 |
| Cord Length (ft.)               | 10                 |
| Cord Color                      | Black              |
| Mounting Deck Height (in.)      | 1                  |
| Mounting Deck Width (in.)       | 4 3/4              |
| Mounting Deck Shape             | Round              |
| Safety Ratings                  | ETL                |