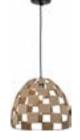

| Style                           | Hemp Rope          |
|---------------------------------|--------------------|
| Type of Lighting                | Indoor             |
| Overall Height (in.)            | 131 3/4            |
| Height (in.)                    | 10 3/4             |
| Width (in.)                     | 13                 |
| Finish                          | Black<br>Hemp Rope |
| Main Material                   | Hemp Rope          |
| Installation Location           | Dry Location       |
| Light #                         | 1                  |
| Watts per Light (W)             | 60                 |
| Total Wattage (W)               | 60                 |
| Light Bulb(s) Included?         | No                 |
| Recommended Light Bulb Shape    | A19                |
| Dimmable?                       | Yes                |
| Socket Base                     | Med. (E26)         |
| Voltage (Volts)                 | 120                |
| Shade Height (in.)              | 10 1/4             |
| Shade Width (in.)               | 13                 |
| Light Direction                 | Down               |
| Downrods Included?              | No                 |
| Sloped Ceiling Swivel Included? | No                 |
| Cord Length (ft.)               | 10                 |
| Cord Color                      | Black              |
| Mounting Deck Height (in.)      | 1                  |
| Mounting Deck Width (in.)       | 4 3/4              |
| Mounting Deck Shape             | Round              |
| Safety Ratings                  | ETL                |