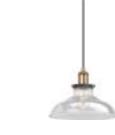

Type of Lighting

Type:

Project:

Prepared By:

| Overall Height (in.)            | 128                                   |
|---------------------------------|---------------------------------------|
| Height (in.)                    | 7                                     |
| Width (in.)                     | 8                                     |
| Finish                          | Black<br>Antique Brass<br>Clear Glass |
| Main Material                   | Glass                                 |
| Installation Location           | Dry Location                          |
| Light #                         | 1                                     |
| Watts per Light (W)             | 60                                    |
| Total Wattage (W)               | 60                                    |
| Light Bulb(s) Included?         | No                                    |
| Recommended Light Bulb Shape    | A19                                   |
| Dimmable?                       | Yes                                   |
| Socket Base                     | Med. (E26)                            |
| Voltage (Volts)                 | 120                                   |
| Shade Height (in.)              | 4 1/4                                 |
| Shade Width (in.)               | 8                                     |
| Light Direction                 | Down                                  |
| Downrods Included?              | No                                    |
| Sloped Ceiling Swivel Included? | No                                    |
| Cord Length (ft.)               | 10                                    |
| Cord Color                      | Black                                 |
| Mounting Deck Height (in.)      | 1                                     |
| Mounting Deck Width (in.)       | 4 3/4                                 |
| Mounting Deck Shape             | Round                                 |
| Safety Ratings                  | ETL                                   |
| Assembly                        | Assembly Required                     |