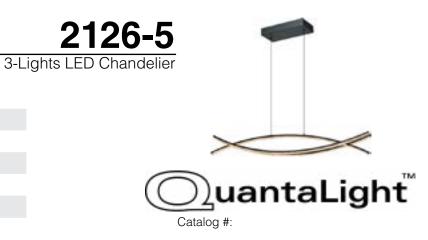

| Style                           | LED            |
|---------------------------------|----------------|
| Type of Lighting                | Indoor         |
| Overall Height (in.)            | 126 1/4        |
| Height (in.)                    | 4 3/4          |
| Width (in.)                     | 37             |
| Finish                          | Black          |
| Main Material                   | Aluminum       |
| Installation Location           | Dry Location   |
| Light #                         | 3              |
| Watts per Light (W)             | 10             |
| Total Wattage (W)               | 30             |
| CCT (K)                         | 3000           |
| Light Bulb(s) Included?         | LED Integrated |
| Socket Base                     | LED            |
| Voltage (Volts)                 | 120            |
| Light Direction                 | Down           |
| Downrods Included?              | No             |
| Sloped Ceiling Swivel Included? | No             |
| Cord Length (ft.)               | 10             |
| Cord Color                      | Black          |
| Mounting Deck Height (in.)      | 1 1/2          |
| Mounting Deck Length (in.)      | 9 3/4          |
| Mounting Deck Width (in.)       | 4 3/4          |
| Mounting Deck Shape             | Rectangle      |
| Safety Ratings                  | ETL            |