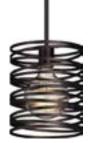

| Type of Lighting                | Indoor             |
|---------------------------------|--------------------|
| Overall Height (in.)            | 48 1/2             |
| Height (in.)                    | 9 1/2              |
| Width (in.)                     | 8                  |
| Finish                          | Antique Bronze     |
| Main Material                   | Steel              |
| Installation Location           | Dry Location       |
| Light #                         | 1                  |
| Watts per Light (W)             | 75                 |
| Total Wattage (W)               | 75                 |
| Light Bulb(s) Included?         | No                 |
| Recommended Light Bulb Shape    | A19                |
| Dimmable?                       | Yes                |
| Socket Base                     | Med. (E26)         |
| Voltage (Volts)                 | 120                |
| Shade Height (in.)              | 9 1/2              |
| Shade Width (in.)               | 8                  |
| Light Direction                 | Down               |
| Downrods Included?              | Yes                |
| Downrod Model #                 | V0089-79, V0090-79 |
| Downrod Size (in.)              | 6, 12              |
| Downrod Quantity                | 6"*2+12"*2         |
| Sloped Ceiling Swivel Included? | Yes                |
| Cord Length (ft.)               | 10                 |
| Cord Color                      | White & Black      |
| Mounting Deck Height (in.)      | 1                  |
| Mounting Deck Width (in.)       | 5                  |
| Mounting Deck Shape             | Round              |
| Safety Ratings                  | ETL                |
| Assembly                        | Assembly Required  |
|                                 |                    |