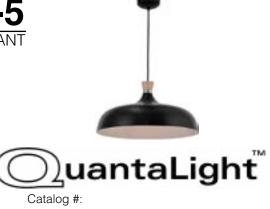

| Type of Lighting                                                                                                                                                                                        | Indoor                                                                      |
|---------------------------------------------------------------------------------------------------------------------------------------------------------------------------------------------------------|-----------------------------------------------------------------------------|
| Overall Height (in.)                                                                                                                                                                                    | 131 3/4                                                                     |
| Height (in.)                                                                                                                                                                                            | 10                                                                          |
| Width (in.)                                                                                                                                                                                             | 19 3/4                                                                      |
| Finish                                                                                                                                                                                                  | Black & Wood                                                                |
| Main Material                                                                                                                                                                                           | Aluminum                                                                    |
| Installation Location                                                                                                                                                                                   | Dry Location                                                                |
| Light #                                                                                                                                                                                                 | 1                                                                           |
| Watts per Light (W)                                                                                                                                                                                     | 60                                                                          |
| Total Wattage (W)                                                                                                                                                                                       | 60                                                                          |
| Light Bulb(s) Included?                                                                                                                                                                                 | No                                                                          |
| Recommended Light Bulb Shape                                                                                                                                                                            | A19                                                                         |
| Dimmable?                                                                                                                                                                                               | Yes                                                                         |
|                                                                                                                                                                                                         |                                                                             |
| Socket Base                                                                                                                                                                                             | Med. (E26)                                                                  |
| Socket Base<br>Voltage (Volts)                                                                                                                                                                          | Med. (E26)<br>120                                                           |
|                                                                                                                                                                                                         |                                                                             |
| Voltage (Volts)                                                                                                                                                                                         | 120                                                                         |
| Voltage (Volts)<br>Shade Height (in.)                                                                                                                                                                   | 120<br>7 1/2                                                                |
| Voltage (Volts)<br>Shade Height (in.)<br>Shade Width (in.)                                                                                                                                              | 120<br>7 1/2<br>19 3/4                                                      |
| Voltage (Volts)<br>Shade Height (in.)<br>Shade Width (in.)<br>Light Direction                                                                                                                           | 120<br>7 1/2<br>19 3/4<br>Down                                              |
| Voltage (Volts)<br>Shade Height (in.)<br>Shade Width (in.)<br>Light Direction<br>Downrods Included?                                                                                                     | 120<br>7 1/2<br>19 3/4<br>Down<br>No                                        |
| Voltage (Volts)<br>Shade Height (in.)<br>Shade Width (in.)<br>Light Direction<br>Downrods Included?<br>Sloped Ceiling Swivel Included?                                                                  | 120<br>7 1/2<br>19 3/4<br>Down<br>No<br>No                                  |
| Voltage (Volts)<br>Shade Height (in.)<br>Shade Width (in.)<br>Light Direction<br>Downrods Included?<br>Sloped Ceiling Swivel Included?<br>Cord Length (ft.)                                             | 120<br>7 1/2<br>19 3/4<br>Down<br>No<br>No<br>10                            |
| Voltage (Volts)<br>Shade Height (in.)<br>Shade Width (in.)<br>Light Direction<br>Downrods Included?<br>Sloped Ceiling Swivel Included?<br>Cord Length (ft.)<br>Cord Color                               | 120<br>7 1/2<br>19 3/4<br>Down<br>No<br>No<br>10<br>Black                   |
| Voltage (Volts)<br>Shade Height (in.)<br>Shade Width (in.)<br>Light Direction<br>Downrods Included?<br>Sloped Ceiling Swivel Included?<br>Cord Length (ft.)<br>Cord Color<br>Mounting Deck Height (in.) | 120<br>7 1/2<br>19 3/4<br>Down<br>No<br>No<br>10<br>Black<br>1 3/4          |
| Voltage (Volts)Shade Height (in.)Shade Width (in.)Light DirectionDownrods Included?Sloped Ceiling Swivel Included?Cord Length (ft.)Cord ColorMounting Deck Height (in.)Mounting Deck Width (in.)        | 120<br>7 1/2<br>19 3/4<br>Down<br>No<br>No<br>10<br>Black<br>1 3/4<br>4 7/8 |