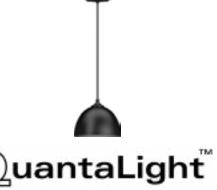

| Type of Lighting                | Indoor            |
|---------------------------------|-------------------|
| Overall Height (in.)            | 128 1/4           |
| Height (in.)                    | 7 1/4             |
| Width (in.)                     | 8 1/2             |
| Finish                          | Black             |
| Main Material                   | Steel             |
| Installation Location           | Dry Location      |
| Light #                         | 1                 |
| Watts per Light (W)             | 100               |
| Total Wattage (W)               | 100               |
| Light Bulb(s) Included?         | No                |
| Recommended Light Bulb Shape    | A19               |
| Dimmable?                       | Yes               |
| Socket Base                     | Med. (E26)        |
| Voltage (Volts)                 | 120               |
| Shade Height (in.)              | 5 1/2             |
| Shade Width (in.)               | 8 1/2             |
| Light Direction                 | Down              |
| Downrods Included?              | No                |
| Sloped Ceiling Swivel Included? | No                |
| Cord Length (ft.)               | 10                |
| Cord Color                      | Black             |
| Mounting Deck Height (in.)      | 1                 |
| Mounting Deck Width (in.)       | 5                 |
| Mounting Deck Shape             | Round             |
| Safety Ratings                  | ETL               |
| Assembly                        | Assembly Required |