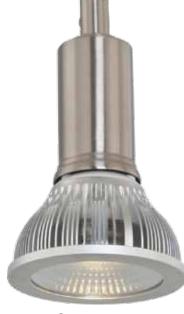

### 2438-33© **Brushed Nickel**

 $5"W \times 7\frac{1}{2}"H$ 5 years / 50000 hours 1×16W LED 1500 Lumens 3000K 120V

- Energy Efficient LED
  - Dimmable
  - Light Source Included
- 5 Years / 50,000 Hours
- 10' Wire