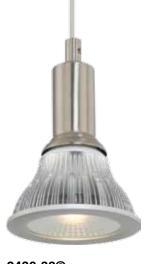

### 2438-33© **Brushed Nickel**

 $5"W \times 7\frac{1}{2}"H$ 5 years / 50000 hours 1×16W LED 1500 Lumens 3000K 120V

- Energy Efficient LED
  - Dimmable
  - Light Source Included
- 5 Years / 50,000 Hours
- 10' Wire