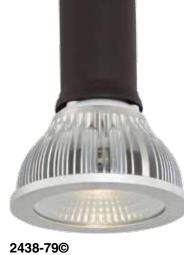

# **Antique Bronze**

 $5"W \times 7\frac{1}{2}"H$ 5 years / 50000 hours 1×16W LED 1500 Lumens

3000K 120V Energy Efficient LED

- Dimmable Light Source Included
- 5 Years / 50,000 Hours
- 10' Wire

**PENDANTS** 