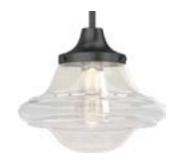

Type of Lighting

Overall Height (in.)

| ht     | 2461-5          |
|--------|-----------------|
| ET     | 1-Light PENDANT |
| Indoor |                 |
| 132    |                 |
| 11     |                 |
| 10 2/1 |                 |

Type:

Project:

Prepared By:

| Height (in.)                    | 11                   |
|---------------------------------|----------------------|
| Width (in.)                     | 10 3/4               |
| Finish                          | Black<br>Clear Glass |
| Main Material                   | Glass                |
| Installation Location           | Dry Location         |
| Light #                         | 1                    |
| Watts per Light (W)             | 100                  |
| Total Wattage (W)               | 100                  |
| Light Bulb(s) Included?         | No                   |
| Recommended Light Bulb Shape    | A19                  |
| Dimmable?                       | Yes                  |
| Socket Base                     | Med. (E26)           |
| Voltage (Volts)                 | 120                  |
| Shade Height (in.)              | 7 1/4                |
| Shade Width (in.)               | 10 3/4               |
| Light Direction                 | Down                 |
| Sloped Ceiling Swivel Included? | No                   |
| Cord Length (ft.)               | 10                   |
| Cord Color                      | Black                |
| Mounting Deck Height (in.)      | 1                    |
| Mounting Deck Width (in.)       | 5                    |
| Mounting Deck Shape             | Round                |
| Safety Ratings                  | ETL                  |
| Assembly                        | Assembly Required    |
|                                 |                      |