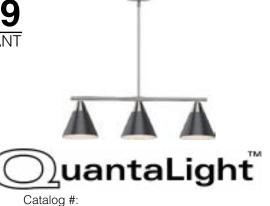

**2513-49**3-Lights PENDANT

| Type of Lighting                | Indoor                  |
|---------------------------------|-------------------------|
| Overall Height (in.)            | 47 1/2                  |
| Height (in.)                    | 8 1/2                   |
| Width (in.)                     | 30                      |
| Finish                          | Black<br>Brushed Nickel |
| Main Material                   | Steel                   |
| Installation Location           | Dry Location            |
| Light #                         | 3                       |
| Watts per Light (W)             | 100                     |
| Total Wattage (W)               | 300                     |
| Light Bulb(s) Included?         | No                      |
| Recommended Light Bulb Shape    | A19                     |
| Dimmable?                       | Yes                     |
| Socket Base                     | Med. (E26)              |
| Voltage (Volts)                 | 120                     |
| Shade Height (in.)              | 5                       |
| Shade Width (in.)               | 7                       |
| Light Direction                 | Down                    |
| Downrods Included?              | Yes                     |
| Downrod Model #                 | V0089-33, V0090-33      |
| Downrod Size (in.)              | 6, 12                   |
| Downrod Quantity                | 6"*2+12"*2              |
| Sloped Ceiling Swivel Included? | Yes                     |
| Cord Length (ft.)               | 10                      |
| Cord Color                      | White & Black           |
| Mounting Deck Height (in.)      | 1                       |
| Mounting Deck Width (in.)       | 5                       |
| Mounting Deck Shape             | Round                   |
| Safety Ratings                  | ETL                     |
| Assembly                        | Assembly Required       |