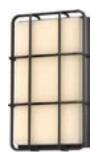

**3131-79**1-Light LED Wall Sconce

| Type of Lighting           | Indoor               |
|----------------------------|----------------------|
| Height (in.)               | 12                   |
| Width (in.)                | 7                    |
| Depth (in.)                | 4                    |
| Finish                     | Antique Bronze       |
| Main Material              | Glass                |
| Installation Location      | Damp Location        |
| Light #                    | 1                    |
| Watts per Light (W)        | 13                   |
| Total Wattage (W)          | 13                   |
| CCT (K)                    | 3000                 |
| Light Bulb(s) Included?    | LED Integrated       |
| Socket Base                | LED                  |
| Voltage (Volts)            | 120                  |
| Shade Height (in.)         | 10                   |
| Shade Width (in.)          | 5                    |
| Light Direction            | Flat                 |
| Mounting Deck Height (in.) | 7                    |
| Mounting Deck Width (in.)  | 4 3/4                |
| Mounting Deck Shape        | Rectangle            |
| Safety Ratings             | ETL                  |
| Assembly                   | No Assembly Required |