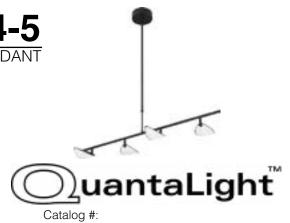

3164-5

2-Lights PENDANT

| Type of Lighting                | Indoor                  |
|---------------------------------|-------------------------|
| Height (in.)                    | 54 1/2                  |
| Width (in.)                     | 42 1/4                  |
| Finish                          | Black                   |
| Main Material                   | Steel                   |
| Installation Location           | Dry Location            |
| Light #                         | 4                       |
| Watts per Light (W)             | 7                       |
| Total Wattage (W)               | 28                      |
| CCT (K)                         | 3000                    |
| Light Bulb(s) Included?         | LED Integrated          |
| Socket Base                     | LED                     |
| Voltage (Volts)                 | 120                     |
| Shade Length (in.)              | 6 1/2                   |
| Shade Width (in.)               | 4                       |
| Light Direction                 | Ambient<br>(Adjustable) |
| Downrods Included?              | Yes                     |
| Downrod Size (in.)              | 29 1/2                  |
| Downrod Quantity                | 1                       |
| Sloped Ceiling Swivel Included? | Yes                     |
| Mounting Deck Height (in.)      | 2                       |
| Mounting Deck Width (in.)       | 6                       |
| Mounting Deck Shape             | Round                   |
| Safety Ratings                  | ETL                     |
| Assembly                        | Assembly Required       |