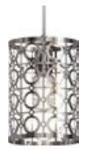

| Type of Lighting                               | Indoor       |
|------------------------------------------------|--------------|
| Overall Height (in.)                           | 131          |
| Height (in.)                                   | 10           |
| Width (in.)                                    | 6            |
| Finish                                         | Chrome       |
| Main Material                                  | Steel        |
| Installation Location                          | Dry Location |
| Light #                                        | 1            |
| Watts per Light (W)                            | 75           |
| Total Wattage (W)                              | 75           |
| Light Bulb(s) Included?                        | No           |
| Recommended Light Bulb Shape                   | A19          |
| Dimmable?                                      | Yes          |
| Socket Base                                    | Med. (E26)   |
| Voltage (Volts)                                | 120          |
| Shade Height (in.)                             | 9 1/2        |
| Shade Width (in.)                              | 6            |
| Light Direction                                | Down         |
| Sloped Ceiling Swivel Included?                | No           |
| Cord Length (ft.)                              | 10           |
| Cord Color                                     | Clear        |
| Mounting Deck Height (in.)                     | 1            |
|                                                | 5            |
| Mounting Deck Width (in.)                      | 3            |
| Mounting Deck Width (in.)  Mounting Deck Shape | Round        |
|                                                |              |