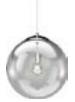

| Type of Lighting                | Indoor                |
|---------------------------------|-----------------------|
| Overall Height (in.)            | 135                   |
| Height (in.)                    | 14                    |
| Width (in.)                     | 14                    |
| Finish                          | Chrome<br>Clear Glass |
| Main Material                   | Glass                 |
| Installation Location           | Dry Location          |
| Light #                         | 1                     |
| Watts per Light (W)             | 150                   |
| Total Wattage (W)               | 150                   |
| Light Bulb(s) Included?         | No                    |
| Recommended Light Bulb Shape    | A19                   |
| Dimmable?                       | Yes                   |
| Socket Base                     | Med. (E26)            |
| Voltage (Volts)                 | 120                   |
| Shade Height (in.)              | 13 1/2                |
| Shade Width (in.)               | 14                    |
| Light Direction                 | Down                  |
| Sloped Ceiling Swivel Included? | No                    |
| Cord Length (ft.)               | 10                    |
| Cord Color                      | Clear                 |
| Mounting Deck Height (in.)      | 1                     |
| Mounting Deck Width (in.)       | 5                     |
| Mounting Deck Shape             | Round                 |
| Safety Ratings                  | ETL                   |
| Assembly                        | Assembly Required     |