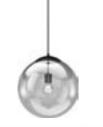

| Type of Lighting                | Indoor               |
|---------------------------------|----------------------|
| Overall Height (in.)            | 135                  |
| Height (in.)                    | 14                   |
| Width (in.)                     | 14                   |
| Finish                          | Black<br>Clear Glass |
| Main Material                   | Glass                |
| Installation Location           | Dry Location         |
| Light #                         | 1                    |
| Watts per Light (W)             | 150                  |
| Total Wattage (W)               | 150                  |
| Light Bulb(s) Included?         | No                   |
| Recommended Light Bulb Shape    | A19                  |
| Dimmable?                       | Yes                  |
| Socket Base                     | Med. (E26)           |
| Voltage (Volts)                 | 120                  |
| Shade Height (in.)              | 13 1/2               |
| Shade Width (in.)               | 14                   |
| Light Direction                 | Down                 |
| Sloped Ceiling Swivel Included? | No                   |
| Cord Length (ft.)               | 10                   |
| Cord Color                      | Black                |
| Mounting Deck Height (in.)      | 1                    |
| Mounting Deck Width (in.)       | 5                    |
| Mounting Deck Shape             | Round                |
| Safety Ratings                  | ETL                  |
| Assembly                        | Assembly Required    |