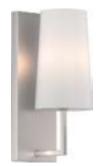

4901-33

1-Light Wall Sconce

| Type of Lighting                               | Indoor             |
|------------------------------------------------|--------------------|
| Height (in.)                                   | 12 1/2             |
| Width (in.)                                    | 4 3/4              |
| Depth (in.)                                    | 6                  |
| Finish                                         | Brushed Nickel     |
| Main Material                                  | Steel              |
| Installation Location                          | Damp Location      |
| Light #                                        | 1                  |
| Watts per Light (W)                            | 40                 |
| Total Wattage (W)                              | 40                 |
| Light Bulb(s) Included?                        | No                 |
| Dimmable?                                      | Yes                |
| Socket Base                                    | Candelabra (E12)   |
| Voltage (Volts)                                | 120                |
| Shade Height (in.)                             | 8 1/4              |
| Shade Width (in.)                              | 4 3/4              |
| Light Direction                                | Up                 |
| Mounting Dook Height (in )                     | 10.1/4             |
| Mounting Deck Height (in.)                     | 12 1/4             |
| Mounting Deck Width (in.)                      | 4 3/4              |
|                                                |                    |
| Mounting Deck Width (in.)                      | 4 3/4              |
| Mounting Deck Width (in.)  Mounting Deck Shape | 4 3/4<br>Rectangle |