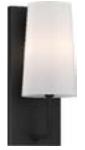

| Type of Lighting           | Indoor                   |
|----------------------------|--------------------------|
| Height (in.)               | 12 1/2                   |
| Width (in.)                | 4 3/4                    |
| Depth (in.)                | 6                        |
| Finish                     | Black                    |
| Main Material              | Steel                    |
| Installation Location      | Damp Location            |
| Light #                    | 1                        |
| Watts per Light (W)        | 40                       |
| Total Wattage (W)          | 40                       |
| Light Bulb(s) Included?    | No                       |
| Dimmable?                  | Yes                      |
| Socket Base                | Candelabra (E12)         |
| Voltage (Volts)            | 120                      |
| Shade Height (in.)         | 8 1/4                    |
| Shade Width (in.)          | 4 3/4                    |
| Light Direction            | Up                       |
| Mounting Deck Height (in.) | 12 1/4                   |
| Mounting Deck Width (in.)  | 4 3/4                    |
| Mounting Deck Shape        | Rectangle                |
|                            |                          |
| Safety Ratings             | ETL                      |
| Safety Ratings<br>Assembly | ETL<br>Assembly Required |