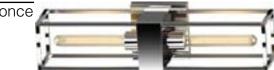

| Type of Lighting           | Indoor                 |
|----------------------------|------------------------|
| Height (in.)               | 18 1/4                 |
| Width (in.)                | 4 1/2                  |
| Depth (in.)                | 4 3/4                  |
| Finish                     | Brushed Nickel         |
| Main Material              | Steel                  |
| Installation Location      | Damp Location          |
| Light #                    | 2                      |
| Watts per Light (W)        | 60                     |
| Total Wattage (W)          | 120                    |
| Light Bulb(s) Included?    | No                     |
| Dimmable?                  | Yes                    |
| Socket Base                | Med. (E26)             |
| Voltage (Volts)            | 120                    |
| Shade Height (in.)         | 18 1/4                 |
| Shade Width (in.)          | 3 3/4                  |
| Light Direction            | Horizontal or Vertical |
| Mounting Deck Height (in.) | 5                      |
| Mounting Deck Width (in.)  | 4 1/2                  |
| Mounting Deck Shape        | Square                 |
| Safety Ratings             | ETL                    |
| Assembly                   | No Assembly Required   |
|                            |                        |