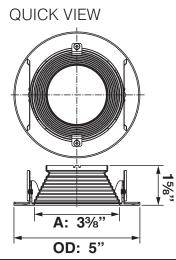

| OuantaLight                                                                                    | 6025                                                             |   |
|------------------------------------------------------------------------------------------------|------------------------------------------------------------------|---|
| SPECIFICATION SHEET                                                                            | BAFFLE/TRIM                                                      |   |
| FEATURES 6 10 10                                                                               |                                                                  |   |
|                                                                                                |                                                                  |   |
| DESIGN:<br>Self-Flanged, Two-Piece Construction<br>FINISH/COLORS/TRIM:                         |                                                                  |   |
| Painted (Black or White) or Anodized (Clear,                                                   | Catalog #:                                                       |   |
| Haze, or Wheat); Painted White Flange Trim<br><b>PRODUCTION PROCESS:</b><br>CNC Precision-Spun | Туре:                                                            |   |
| MATERIAL: Specification-Grade Aluminum                                                         | Project:                                                         |   |
| Alloy, .060" Thick<br>LENS COVER: Clear Glass                                                  | Prepared By:                                                     |   |
| COMPATIBILITY                                                                                  |                                                                  |   |
| RECESSED DOWNLIGHTS:                                                                           | AT A GLANCE                                                      |   |
| <ul><li>RL4A Series</li><li>RL4V Series</li></ul>                                              | Symmetrical output, baffle                                       | Ы |
| RL4VR Series                                                                                   | downlight style trim series for                                  |   |
| COMPLIANCES/WARRANTY                                                                           | the RL4, 4" diameter recesse                                     |   |
| 5-YEAR LIMITED WARRANTY                                                                        | downlights. The trims are availab                                |   |
| SUITABLE FOR DAMP LOCATIONS LED                                                                | in round aperture                                                |   |
| • BAFFLE/TRIM                                                                                  | as well as an assortment of colo                                 |   |
|                                                                                                | and finishes. Made from die-ca                                   |   |
|                                                                                                | aluminum, the trims can be painted or anodized to meet the needs |   |
|                                                                                                | the most difficult of application                                |   |
|                                                                                                | The trims are configured for                                     |   |
|                                                                                                | flanged installations.                                           |   |