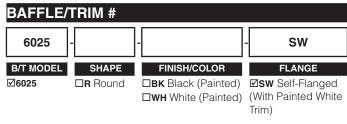

## ORDER CONFIGURATOR

To order, select one option from each table column to configure the desired baffle/trim product catalog code. Then, fill in the boxes below (e.g., Baffle/Trim #: 6025-R-WH-SW). To order recessed downlights, use the corresponding specification sheet(s) for the desired compatible recessed downlight series.