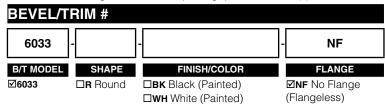

6033

BEVEL/TRIM

FEATURES

### ORDER CONFIGURATOR

To order, select one option from each table column to configure the desired bevel/trim product catalog code. Then, fill in the boxes below (e.g., Bevel/Trim #: 6033-R-WH-NF). To order recessed downlights, use the corresponding specification sheet(s) for the desired compatible recessed downlight series.