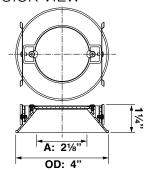

TABLE FOR DAMP LOCATIONS

LED LED

BEVEL/TRIM

Catalog #:

Type:

Project:

Prepared By:

#### AT A GI ANCE

Shallow, splay style downlight trim series for the RL3A, 3" diameter recessed downlights. The trims are available in a round aperture in black or white. Made from diecast aluminum, the trims can be painted to meet the needs of the most difficult of applications. The trims are configured for flangeless installations (mud ring included).

### ORDER CONFIGURATOR

To order, select one option from each table column to configure the desired bevel/trim product catalog code. Then, fill in the boxes below (e.g., Bevel/Trim #: 6033-R-WH-NF). To order recessed downlights, use the corresponding specification sheet(s) for the desired compatible recessed downlight series.



#### **QUICK VIEW**