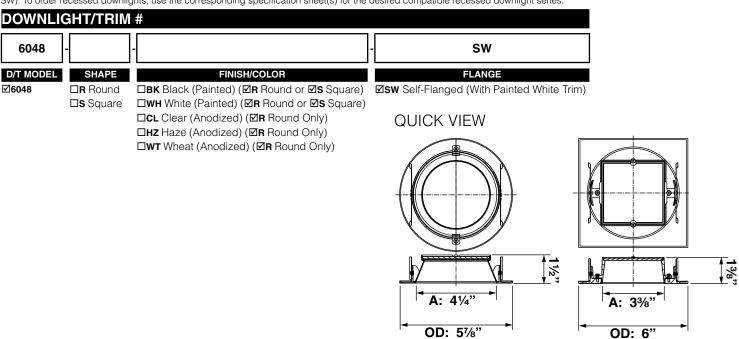

# ORDER CONFIGURATOR

To order, select one option from each table column to configure the desired downlight/trim product catalog code. Then, fill in the boxes below (e.g., Downlight/Trim #: 6048-R-WH-SW). To order recessed downlights, use the corresponding specification sheet(s) for the desired compatible recessed downlight series.

## **DESIGN:**

Self-Flanged, Two-Piece Construction FINISH/COLORS/TRIM: Painted (Black or White) or Anodized (Clear, Haze, or Wheat) (Round Only); Painted White Flange Trim