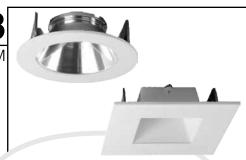

## **DESIGN:**

Self-Flanged, Two-Piece Construction FINISH/COLORS/TRIM: Painted (Black or White) or Anodized (Clear, Haze, or Wheat) (Round Only); Painted White Flange Trim

## AT A GI ANCE

Symmetrical output, downlight style trim series for the RL5, 5" diameter recessed downlights. The trims are available in either round or square apertures as well as an assortment of colors and finishes. Made from die-cast aluminum, the trims can be painted (round or square) or anodized (round only) to meet the needs of the most difficult of applications. The trims are configured for flanged installations.