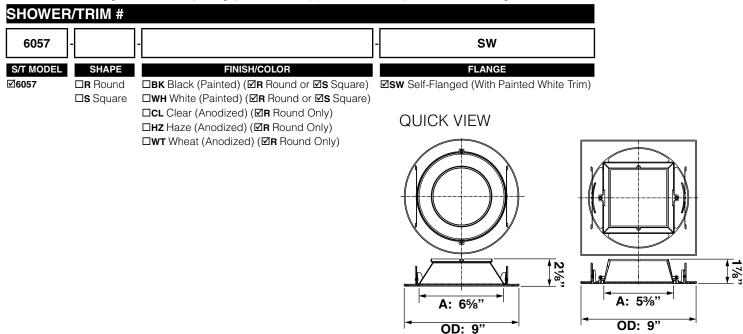

# ORDER CONFIGURATOR

To order, select one option from each table column to configure the desired shower/trim product catalog code. Then, fill in the boxes below (e.g., Shower/Trim #: 6057-S-WH-SW). To order recessed downlights, use the corresponding specification sheet(s) for the desired compatible recessed downlight series.