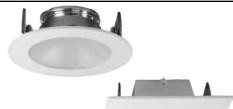

# **DESIGN:**

Self-Flanged, Two-Piece Construction

### FINISH/COLORS/TRIM:

Painted (Black or White) or Anodized (Clear, Haze, or Wheat); Painted White Flange Trim

## **PRODUCTION PROCESS:**

CNC Precision-Spun

**MATERIAL:** Specification-Grade Aluminum

Alloy, .060" Thick

LENS COVER: Sealed and Frosted Glass

## AT A GI ANCE

Shower compliant, downlight style trim series for the RL8, 8" diameter recessed downlights. The trims are available in either round or square apertures as well as an assortment of colors and finishes. Made from die-cast aluminum, the trims can be painted or anodized to meet the needs of the most difficult of applications. The trims are configured for flanged installations.