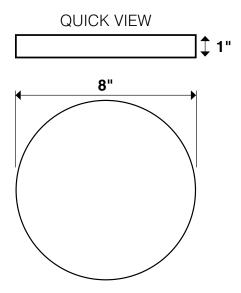

TRIAC/ELV, 10% (120V AC Only)

# COMPLIANCES/WARRANTY

(f) cETLus LISTED

FC FCC COMPLIANT

**5-YEAR LIMITED WARRANTY** 

**ENERGY-EFFICIENT** 

**□** LED

### INSTALLATION

#### **CEILING or WALL:**

- Surface Mounted
- Ceiling or Wall
- Indoors Only

# **MOUNTING:**

J-Box Mounted

# DIMENSIONS

8" Diameter x 1" High

# **OPTICS**

Frosted plastic lens

# **ENCLOSURE COLORS**

White, Brushed Nickel, or Antique Bronze (i.e. almost black grey-brown)

Catalog #:

Type:

Project:

Prepared By:

#### AT A GI ANCE

8" Diameter low-profile, surface mounted, ceiling luminaire. Edge-lit LED and frosted lens ensures smooth, even light distribution with no hot spots on lens. Cast aluminum body and trim gives this luminaire a sturdy and long lasting quality that outlasts other lesser products.

#