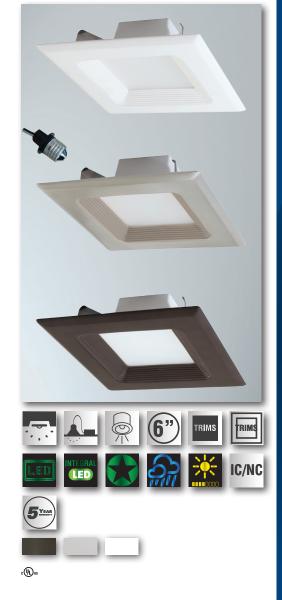

### LED LIGHT ENGINE

WATTS/LUMENS: 15W/1000 lm CRI/CCT:

8533: 90/3000K8534: 90/4000K

POWER FACTOR (Pf): >.95
INPUT VOLTAGE: 120V at 50/60 Hz
STARTING TEMPERATURE:

-20°C

**OPERATING TEMPERATURE:** 

\$ <80°C ,

DIMMING: \$\frac{1}{2}\$ 10% of Output EDISON ADAPTER: Medium Base (E26) with Connector (Compatible with Incandescent Downlights)

LENS COVER: Sealed and Frosted MATERIAL: All-Aluminum

Construction (Housing and Trim)

LIFE (RATED):

50,000 hours based on LED testing per LM80-08 and projected values from IESNA TM21-11.

#### FINISH:

- White (Painted)
- Brushed Nickel
- Antique Bronze

## CEILING:

- Type IC or Non-Type IC
  - Type IC Suitable for Direct Contact with Insulation
  - Non-Type IC Insulation to Be Kept 3" Away

SUITABLE FOR INDOOR OR OUTDOOR USE

# 86 Series (Cont.

6" DIAMETER LED RECESSED RETROFIT DOWNLIGHT

8533/8534

RETROFIT DOWNLIGHT MODEL

□**8533** (3000K) □**8534** (4000K)

**FINISH** 

□6 White (Painted)
□33 Brushed Nickel
□79 Antique Bronze