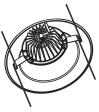

#### MOUNTING:

- **Dual-Torsion Spring Mounting** Assemblies
- Integral Mounting Springs

SUITABLE FOR INDOOR OR **OUTDOOR USE** 

# 86 Series (Cont

6" DIAMETER LED RECESSED RETROFIT DOWNLIGHT

RETROFIT DOWNLIGHT

☑8624

MODEL

FINISH | 26 White (Painted)