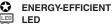

# 86 Series (Cont

6" DIAMETER LED RECESSED RETROFIT DOWNLIGHT

RETROFIT DOWNLIGHT

☑8624

MODEL

FINISH | 26 White (Painted)