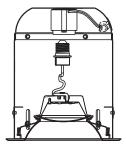

#### MOUNTING:

- **Dual-Torsion Spring Mounting** Assemblies
- Integral Mounting Springs

SUITABLE FOR INDOOR OR **OUTDOOR USE** 

### COMPLIANCES/WARRANTY

cULus LISTED **5-YEAR LIMITED WARRANTY** SUITABLE FOR WET LOCATIONS

RECESSED DOWNLIGHT

# 86 Series (Cont

6" DIAMETER LED RECESSED RETROFIT DOWNLIGHT

RETROFIT DOWNLIGHT

☑8624

MODEL

FINISH | 26 White (Painted)