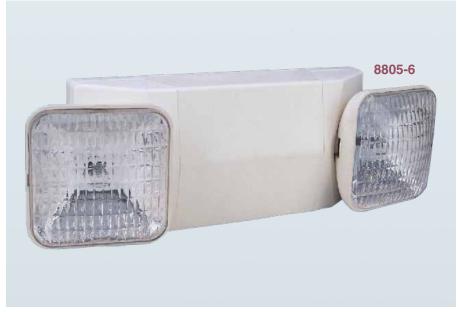

## 8805-6 White

 $12\frac{1}{4}$ "W ×  $3\frac{3}{4}$ "H

- 120V/277V dual voltages
- More than 90 minutes capacity to emergency lamps
- 24 hours recharge after 90 minutes discharge
- Lead-calcium battery
- Wall or ceiling mount
- Damp location