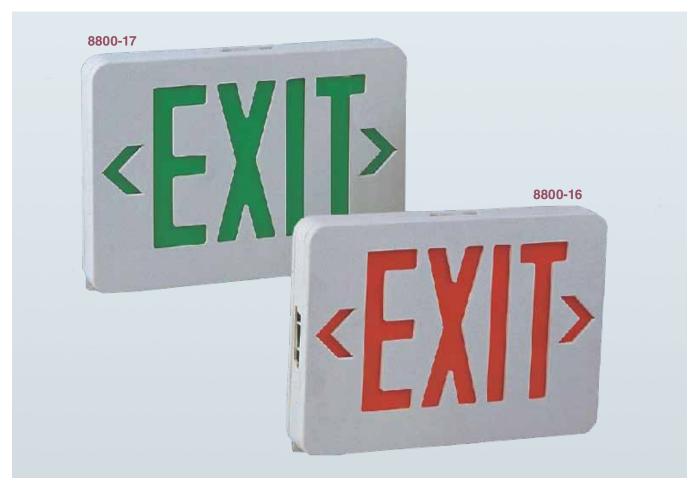

## 8800-16 White with Red Letters 8800-17 White with Green Letters

 $12"W \times 7\frac{1}{4}"H$ 

- LED lamps
- 120V/277V dual voltages
- 2.4 watts at 120V
- 24 hours recharge after 90 minutes discharge
- Nickel-cadmium battery, 3 hours capacity to emergency lamps
- Wall, side, or ceiling mount
- Single or double face
- Replaceable directional chevron inserts
- Damp location