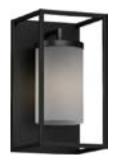

| Type of Lighting             | Outdoor                |
|------------------------------|------------------------|
| Height (in.)                 | 13                     |
| Width (in.)                  | 7 1/8                  |
| Depth (in.)                  | 7 7/8                  |
| Finish                       | Black<br>Frosted Glass |
| Main Material                | Steel                  |
| Installation Location        | Wet Location           |
| Light #                      | 1                      |
| Watts per Light (W)          | 60                     |
| Total Wattage (W)            | 60                     |
| Light Bulb(s) Included?      | No                     |
| Recommended Light Bulb Shape | A19                    |
| Dimmable?                    | Yes                    |
| Socket Base                  | Med. (E26)             |
| Voltage (Volts)              | 120                    |
| Shade Height (in.)           | 7                      |
| Shade Width (in.)            | 4                      |
| Light Direction              | Down                   |
| Mounting Deck Height (in.)   | 13                     |
| Mounting Deck Width (in.)    | 7 1/8                  |
| Mounting Deck Shape          | Rectangle              |
| Safety Ratings               | ETL                    |
| Assembly                     | Assembly Required      |