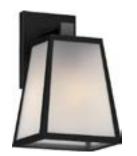

9052-5

1-Light Wall Sconce

| Type of Lighting             | Outdoor                |
|------------------------------|------------------------|
| Height (in.)                 | 11 1/2                 |
| Width (in.)                  | 7 1/4                  |
| Depth (in.)                  | 7 3/4                  |
| Finish                       | Black<br>Frosted Glass |
| Main Material                | Steel                  |
| Installation Location        | Wet Location           |
| Light #                      | 1                      |
| Watts per Light (W)          | 60                     |
| Total Wattage (W)            | 60                     |
| Light Bulb(s) Included?      | No                     |
| Recommended Light Bulb Shape | A19                    |
| Dimmable?                    | Yes                    |
| Socket Base                  | Med. (E26)             |
| Voltage (Volts)              | 120                    |
| Shade Height (in.)           | 8                      |
| Shade Width (in.)            | 7 1/4                  |
| Light Direction              | Down                   |
| Mounting Deck Height (in.)   | 6                      |
| Mounting Deck Width (in.)    | 4 1/2                  |
| Mounting Deck Shape          | Rectangle              |
| Safety Ratings               | ETL                    |
| Assembly                     | No Assembly Required   |