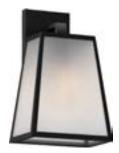

| Type of Lighting             | Outdoor                |
|------------------------------|------------------------|
| Height (in.)                 | 13 1/4                 |
| Width (in.)                  | 9 1/4                  |
| Depth (in.)                  | 7 1/2                  |
| Finish                       | Black<br>Frosted Glass |
| Main Material                | Steel                  |
| Installation Location        | Wet Location           |
| Light #                      | 1                      |
| Watts per Light (W)          | 60                     |
| Total Wattage (W)            | 60                     |
| Light Bulb(s) Included?      | No                     |
| Recommended Light Bulb Shape | A19                    |
| Dimmable?                    | Yes                    |
| Socket Base                  | Med. (E26)             |
| Voltage (Volts)              | 120                    |
| Shade Height (in.)           | 11                     |
| Shade Width (in.)            | 9 1/4                  |
| Light Direction              | Down                   |
| Mounting Deck Height (in.)   | 6                      |
| Mounting Deck Width (in.)    | 4 1/2                  |
| Mounting Deck Shape          | Rectangle              |
| Safety Ratings               | ETL                    |
| Assembly                     | No Assembly Required   |