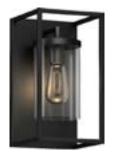

| Type of Lighting             | Outdoor              |
|------------------------------|----------------------|
| Height (in.)                 | 13                   |
| Width (in.)                  | 7 1/8                |
| Depth (in.)                  | 7 7/8                |
| Finish                       | Black<br>Clear Glass |
| Main Material                | Steel                |
| Installation Location        | Wet Location         |
| Light #                      | 1                    |
| Watts per Light (W)          | 60                   |
| Total Wattage (W)            | 60                   |
| Light Bulb(s) Included?      | No                   |
| Recommended Light Bulb Shape | A19                  |
| Dimmable?                    | Yes                  |
| Socket Base                  | Med. (E26)           |
| Voltage (Volts)              | 120                  |
| Shade Height (in.)           | 7                    |
| Shade Width (in.)            | 4                    |
| Light Direction              | Down                 |
| Mounting Deck Height (in.)   | 13                   |
| Mounting Deck Width (in.)    | 7 1/8                |
| Mounting Deck Shape          | Rectangle            |
| Safety Ratings               | ETL                  |
| Assembly                     | Assembly Required    |