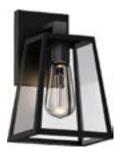

| Type of Lighting             | Outdoor              |
|------------------------------|----------------------|
| Height (in.)                 | 11 1/2               |
| Width (in.)                  | 7 1/4                |
| Depth (in.)                  | 7 3/4                |
| Finish                       | Black<br>Clear Glass |
| Main Material                | Steel                |
| Installation Location        | Wet Location         |
| Light #                      | 1                    |
| Watts per Light (W)          | 60                   |
| Total Wattage (W)            | 60                   |
| Light Bulb(s) Included?      | No                   |
| Recommended Light Bulb Shape | A19                  |
| Dimmable?                    | Yes                  |
| Socket Base                  | Med. (E26)           |
| Voltage (Volts)              | 120                  |
| Shade Height (in.)           | 8                    |
| Shade Width (in.)            | 7 1/4                |
| Light Direction              | Down                 |
| Mounting Deck Height (in.)   | 6                    |
| Mounting Deck Width (in.)    | 4 1/2                |
| Mounting Deck Shape          | Rectangle            |
| Safety Ratings               | ETL                  |
| Assembly                     | No Assembly Required |