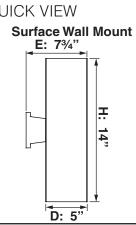

| United Specification Sheet | t CL50                                                                                                                                                                                                                                                                                                                                                                                                                                                                                                                                                                                                                                                                                                                                                                                                                                                                                                                                                                                                                                                                                                                                                                                                                                                                                                                                                                                                                                                                                                                                                                                                                                                                                                                                                                                                                                                                                                                                                                                                                                                                                                                         |                                                                                                                                                                                                                                                              |
|----------------------------|--------------------------------------------------------------------------------------------------------------------------------------------------------------------------------------------------------------------------------------------------------------------------------------------------------------------------------------------------------------------------------------------------------------------------------------------------------------------------------------------------------------------------------------------------------------------------------------------------------------------------------------------------------------------------------------------------------------------------------------------------------------------------------------------------------------------------------------------------------------------------------------------------------------------------------------------------------------------------------------------------------------------------------------------------------------------------------------------------------------------------------------------------------------------------------------------------------------------------------------------------------------------------------------------------------------------------------------------------------------------------------------------------------------------------------------------------------------------------------------------------------------------------------------------------------------------------------------------------------------------------------------------------------------------------------------------------------------------------------------------------------------------------------------------------------------------------------------------------------------------------------------------------------------------------------------------------------------------------------------------------------------------------------------------------------------------------------------------------------------------------------|--------------------------------------------------------------------------------------------------------------------------------------------------------------------------------------------------------------------------------------------------------------|
|                            | And A Constant of the second s | Catalog #:<br>Type:<br>Project:<br>Prepared By:<br>AT A GLANCE<br>Fixed-position downlight cylinder<br>incorporating state-of-the-art<br>LED technology. Aperture 5".<br>Offered as a surface wall mount<br>fixture. Uplight and downlight<br>configuration. |