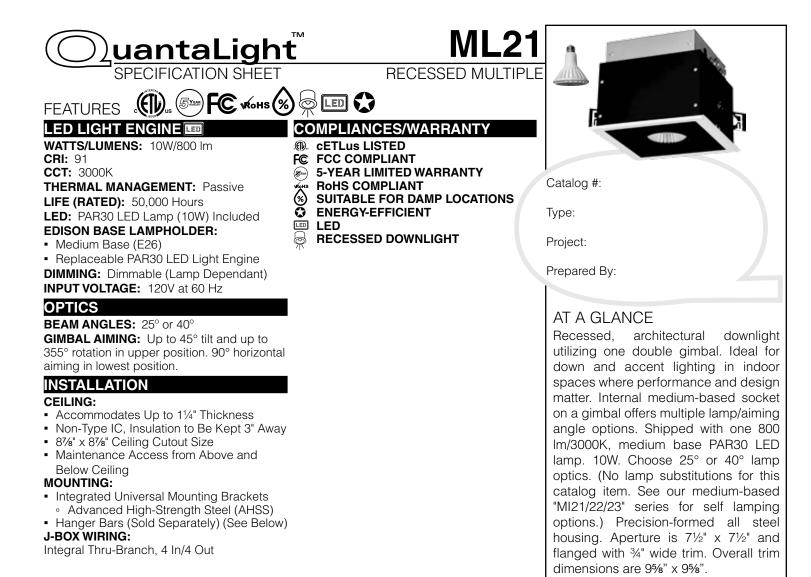

## ORDER CONFIGURATOR

To order, select one option from each table column to configure the desired recessed multiple product catalog code. Then, fill in the boxes below (e.g., Recessed Multiple #: ML21-30-08-40-WH-1). To order additional items (optional), up to one option from each table column can be selected from the Optional section. Then, fill in the dashed box(es).

| RECESSED M                 | ULTIPLE #        | - 08              |                                  |                                                            | 1                  | OPTIONAL                                                                     |   |
|----------------------------|------------------|-------------------|----------------------------------|--------------------------------------------------