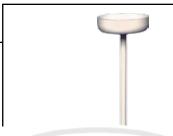

#### **MOUNTING:**

Mounts to 1-Circuit or 2-Circuit Track System (See instructions on the QuantaLight website pages for the Q18, Q36, or Q48.)

Pendant rod style support for QuantaLight track. Standard round canopy with steel stem. Comes with a small decorative stem cover for bottom track connection. For any pendant support used as a power feed, also separately order the Q2705 Wireway Cover, plus either the Q2722 End Power Feed or Q2712 In-line Connector & Feed.

## AT A GLANCE

Ceiling mounted rigid pendant support for the TSQ1 and TSQ2 track. Available in 18", 36", or 48" drops.