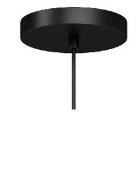

| <u>uantaLigh</u>                                               | t 2891-5                                                                                                                                    |                                                                                                      |  |
|----------------------------------------------------------------|---------------------------------------------------------------------------------------------------------------------------------------------|------------------------------------------------------------------------------------------------------|--|
| SPECIFICATION SHEET                                            | LED PENDANT                                                                                                                                 |                                                                                                      |  |
|                                                                | RY                                                                                                                                          |                                                                                                      |  |
|                                                                |                                                                                                                                             |                                                                                                      |  |
| LIGHT DIRECTION: Downward<br>SOURCE: Integrated LED            | <ul><li>CEILING MOUNTED:</li><li>10 ft. Adjustable Electrical Cord</li></ul>                                                                |                                                                                                      |  |
| WATTAGE: 4.5W<br>LUMENS: 360 lm<br>CRI: 80                     | <ul> <li>Mounting Canopy and Hardware Included</li> <li>Mounts onto Standard Ceiling J-Box</li> <li>Suitable for Indoor Use Only</li> </ul> | Catalog #:                                                                                           |  |
| COLOR TEMPERATURE: 3000K                                       | FEATURES                                                                                                                                    | Туре:                                                                                                |  |
| VOLTAGE: 120V<br>OPTICS<br>Internal lens.                      | <ul> <li>INTEGRATED LED</li> <li>ENERGY-EFFICIENT</li> </ul>                                                                                | Project:                                                                                             |  |
| DIMMING                                                        | COMPLIANCES                                                                                                                                 | Prepared By:                                                                                         |  |
| DIMMING: Yes; TRIAC Dimmer                                     | <sup>®</sup> UL LISTED <sup>™</sup> DRY LOCATIONS ONLY                                                                                      |                                                                                                      |  |
| DIMENSIONS                                                     | WARRANTY                                                                                                                                    | AT A GLANCE                                                                                          |  |
| 32"W x 2"W                                                     | 5-YEAR LIMITED LED WARRANTY                                                                                                                 |                                                                                                      |  |
| CONSTRUCTION<br>FIXTURE MATERIAL: Machined Aluminum            |                                                                                                                                             | Sleek & contemporary                                                                                 |  |
| COLORS/FINISHES                                                |                                                                                                                                             | 32" long pendant<br>featuring integrated                                                             |  |
| FINISH: Satin Black (painted finish)<br>ELECTRICAL CORD: Black |                                                                                                                                             | LED. Gently illuminates<br>downwards. Use alone<br>or in sets of three or                            |  |
|                                                                |                                                                                                                                             | more for a dramatic<br>affect. Satin black finish<br>adds to the clean and<br>sophisticated styling. |  |
|                                                                |                                                                                                                                             |                                                                                                      |  |