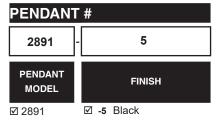

## ORDER CONFIGURATOR

The pendant product catalog code is prefilled for your convenience below (e.g., Pendant #: 2891-5).