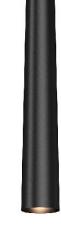

| <u>uantaLigh</u>                                               | t 2891-5                                                                                                                                    |                                                                                                      |  |
|----------------------------------------------------------------|---------------------------------------------------------------------------------------------------------------------------------------------|------------------------------------------------------------------------------------------------------|--|
| SPECIFICATION SHEET                                            | LED PENDANT                                                                                                                                 |                                                                                                      |  |
|                                                                | RY                                                                                                                                          |                                                                                                      |  |
|                                                                |                                                                                                                                             |                                                                                                      |  |
| LIGHT DIRECTION: Downward<br>SOURCE: Integrated LED            | <ul><li>CEILING MOUNTED:</li><li>10 ft. Adjustable Electrical Cord</li></ul>                                                                |                                                                                                      |  |
| WATTAGE: 4.5W<br>LUMENS: 360 lm<br>CRI: 80                     | <ul> <li>Mounting Canopy and Hardware Included</li> <li>Mounts onto Standard Ceiling J-Box</li> <li>Suitable for Indoor Use Only</li> </ul> | Catalog #:                                                                                           |  |
| COLOR TEMPERATURE: 3000K                                       | FEATURES                                                                                                                                    | Туре:                                                                                                |  |
| VOLTAGE: 120V<br>OPTICS<br>Internal lens.                      | <ul> <li>INTEGRATED LED</li> <li>ENERGY-EFFICIENT</li> </ul>                                                                                | Project:                                                                                             |  |
| DIMMING                                                        | COMPLIANCES                                                                                                                                 | Prepared By:                                                                                         |  |
| DIMMING: Yes; TRIAC Dimmer                                     | <sup>®</sup> UL LISTED <sup>™</sup> DRY LOCATIONS ONLY                                                                                      |                                                                                                      |  |
| DIMENSIONS                                                     | WARRANTY                                                                                                                                    | AT A GLANCE                                                                                          |  |
| 32"W x 2"W                                                     | 5-YEAR LIMITED LED WARRANTY                                                                                                                 |                                                                                                      |  |
| CONSTRUCTION<br>FIXTURE MATERIAL: Machined Aluminum            |                                                                                                                                             | Sleek & contemporary                                                                                 |  |
| COLORS/FINISHES                                                |                                                                                                                                             | 32" long pendant<br>featuring integrated                                                             |  |
| FINISH: Satin Black (painted finish)<br>ELECTRICAL CORD: Black |                                                                                                                                             | LED. Gently illuminates<br>downwards. Use alone<br>or in sets of three or                            |  |
|                                                                |                                                                                                                                             | more for a dramatic<br>affect. Satin black finish<br>adds to the clean and<br>sophisticated styling. |  |
|                                                                |                                                                                                                                             |                                                                                                      |  |