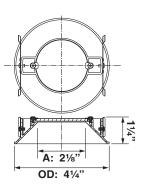

## AT A GLANCE

Shallow bevel style downlight trim for the RL4A, Adjustable 4" diameter recessed downlights. The trims are available in black, white (or custom colors by special order). Made from diecast aluminum, the trims can be painted to meet your needs. Configured for flangeless installations (mud ring included).