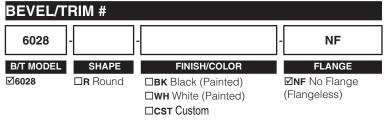

### ORDER CONFIGURATOR

To order, select one option from each table column to configure the desired bevel/trim product catalog code. Then, fill in the boxes below (e.g., Bevel/Trim #: 6028-R-WH-NF). To order recessed downlights, use the corresponding specification sheet(s) for the desired compatible recessed downlight series.