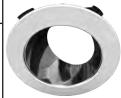

## AT A GI ANCE

Wall wash trim for the QuantaLight RL3A 3" diameter recessed downlight series. Features a round aperture, white or black trim flange, and an assortment of reflector finishes. Flange is die-cast aluminum, and reflector is CNC precision-spun aluminum.