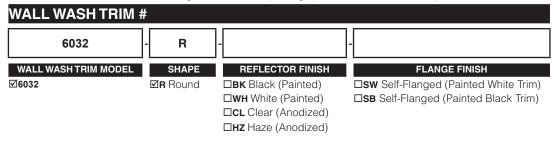

### ORDER CONFIGURATOR

To order, select one option from each table column to configure the desired wall wash trim product catalog code. Then, fill in the boxes below (Example: Wall Wash Trim #: 6027-R-WH-SW). To order recessed downlights, use the corresponding specification sheet for the compatible RL4A recessed downlight series.