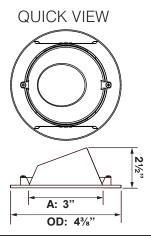

## AT A GI ANCE

Wall wash trim for the QuantaLight RL3A 3" diameter recessed downlight series. Features a round aperture, white or black trim flange, and an assortment of reflector finishes. Flange is die-cast aluminum, and reflector is CNC precision-spun aluminum.