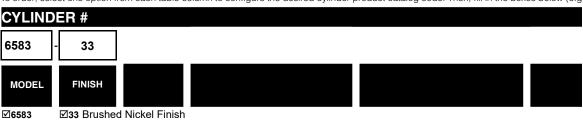

## ORDER CONFIGURATOR

To order, select one option from each table column to configure the desired cylinder product catalog code. Then, fill in the boxes below (e.g., Wall Sconce #: 6583-33).

6583-33

**LED Wall Sconce** 

1200 lumen LED module; 3000K; 90+CRI;

LED

COMPLIANCES/WARRANTY

13 watts; 120V