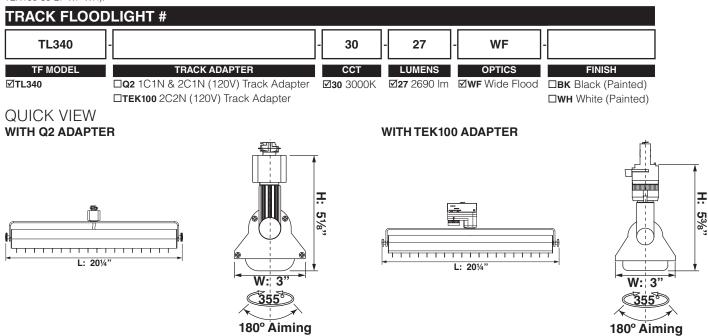

| <ul> <li>Conclusion of the second state of</li></ul> | TRACK FLOODLIGHT |  |
|--------------------------------------------------------------------------------------------------------------------------------------------------------------------------------------------------------------------------------------------------------------------------------------------------------------------------------------------------------------------------------------------------------------------------------------------------------------------------------------------------------------------------------------------------------------------------------------------------------------------------------------------------------------------------------------------------------------------------------------------------------------------------------------------------------------------------------------------------------------------------------------------------------------------------------------------------------------------------------------------------------------------------------------------------------------------------------------------------------------------------------------------------------------------------------------------------------------------------------------------------------------------------------------------------------------------------------------------------------------------------------------------------------------------------------------------------------------------------------------------------------------------------------------------------------------------------------------------------------------------------------------------------------------------------------------------------------------------------------------------------------------------------------------------------------------------------------------------------------------------------------------------------------------------------------------------------------------------------------------------------------------------------------------------------------------------------------------------------------------------------------------|------------------|--|
| ADAPTERS: Listed Components ORDER CONFIGURATOR                                                                                                                                                                                                                                                                                                                                                                                                                                                                                                                                                                                                                                                                                                                                                                                                                                                                                                                                                                                                                                                                                                                                                                                                                                                                                                                                                                                                                                                                                                                                                                                                                                                                                                                                                                                                                                                                                                                                                                                                                                                                                       |                  |  |

To order, select one option from each table column to configure the desired track floodlight product catalog code. Then, fill in the boxes below (e.g., Track Floodlight #: TL340-TEK100-30-27-WF-WH).

www.QuantaLight.com All rights reserved. Subject to change without notice.